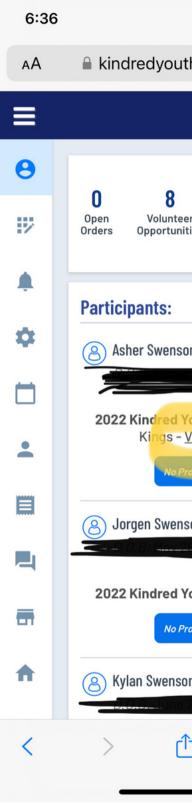

# Click on calendar link

Once you are on your child's team page, click on the "Calendar" icon