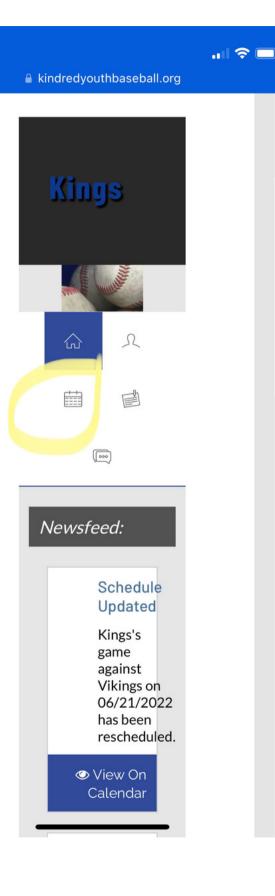

# Export Calendar

Then click on the "export" button and follow the instructions to link to your calendar.

Remember to do this under each child for each team if they are on different teams.