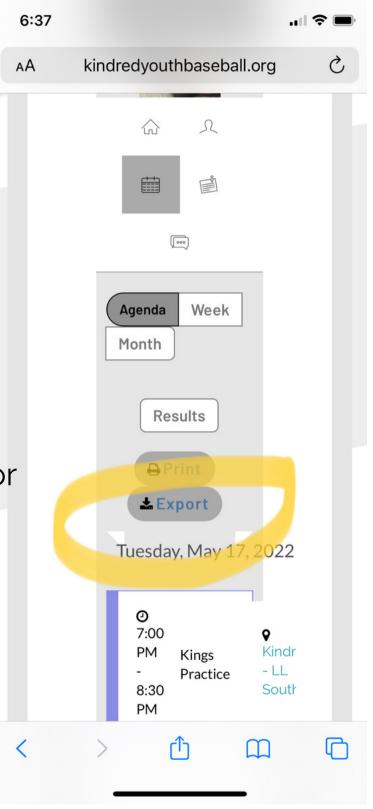

# Export Calendar

Then click on the "export" button and follow the instructions to link to your calendar.

Remember to do this under each child for each team if they are on different teams.