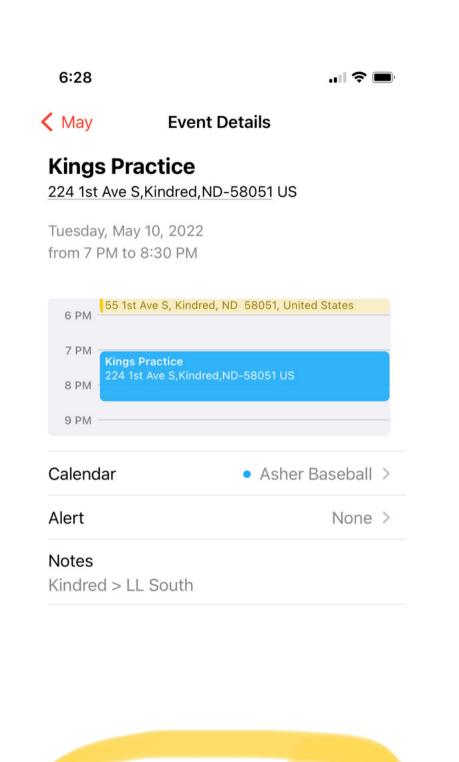

# View Calendar

The team events will show up like this in your calendar.

If you click on the event that is circled in black, you will see the details in the next screen and can unsubscribe at the bottom at any time or at the end of the season.